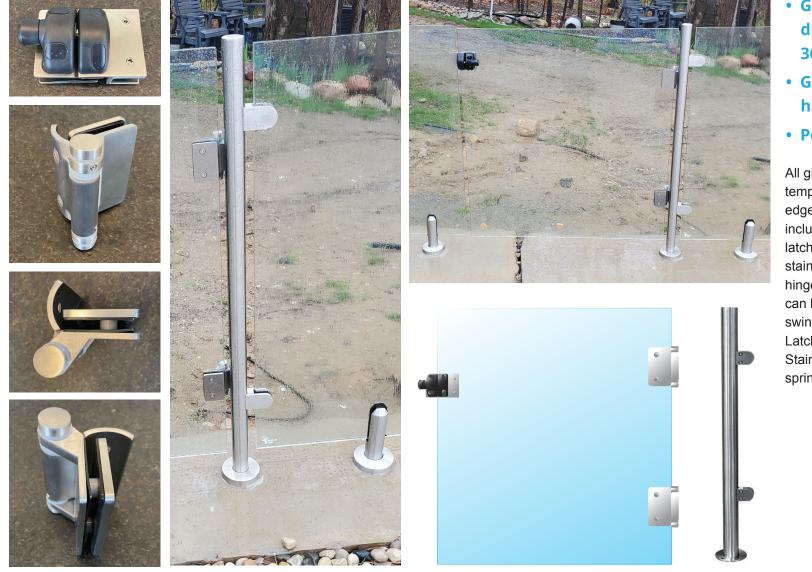

## 36" Wide Glass Gate Kit with Locking Latch and Self Closing Hinges

- Glass Gate Panel dimensions are 36" x 39.37"
- Gate is right hand swing\*
- Pole provided

All glass is clear 3/8" thick tempered, with safety edges on all sides. Kit includes glass, hinges, latch and round (2" OD) stainless steel pole that hinges attach to. Glass can be flipped for left hand swing, or right hand swing. Latch and hinges are 316 Stainless Steel. Hinges are spring-loaded, self-closing.